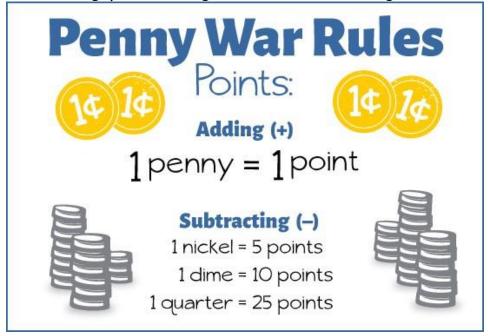

#### Pennies are "positive." Here's how it works:

- Containers are located in the main hallway each morning. Each homeroom has a labeled container.
- Each penny counts as one positive point for YOUR classroom.
- \$1 bill = 100 points, \$5 bill = 500 points, \$10 bill = 1,000 points for YOUR classroom.
- Each silver coin counts as negative points for OTHER classrooms. In other words, dropping a quarter in another classroom's bucket takes 25 points from their total.
- On Feb. 2, all change/points will be tallied, and the classroom with the most points will win bubblegum privilege for a day. Bubblegum provided by the school and date will be determined. One winning classroom in PreK-4 and 5-8.